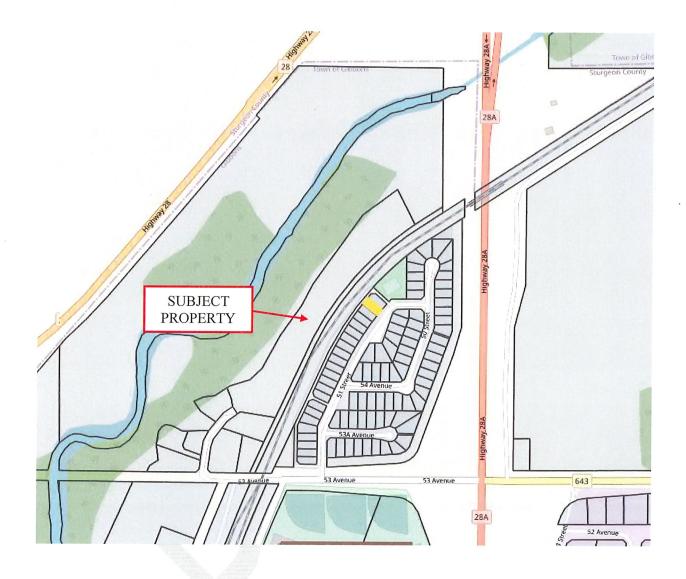

#### TOWN OF GIBBONS AGENDA TWELFTH REGULAR MEETING OF COUNCIL JUNE 22, 2022 TO BE HELD AT THE MUNICIPAL OFFICE AT 7:00 PM

- 1.0 ROLL CALL
- 2.0 CALL TO ORDER
- 3.0 ADDITIONS TO THE AGENDA
- 4.0 ADOPTION OF THE AGENDA
- 5.0 PUBLIC HEARING MINUTES
- 6.0 ADOPTION OF THE MINUTES
  - 6.1 Regular Meeting of Council May 25, 2022
- 7.0 FINANCE
  - 7.1 Accounts Paid as at June 20, 2022
  - 7.2 Regional Tax Comparison
  - 7.3 Community Services Grants
- 8.0 APPOINTMENTS
- 9.0 OLD BUSINESS
- 10.0 NEW BUSINESS
  - 10.1 Deputy Mayor Appointment
- 11.0 BYLAWS & POLICIES
  - 11.1 PLU 3-22 Create District DC-COT
  - 11.2 PLU 4-22 Redistrict Lot 5, Block 1, Plan 0322750
  - 11.3 TBE 1-22 Bylaw Enforcement Bylaw
- 12.0 STAFF REPORTS
  - 12.1 Administration Report
- 13.0 COMMITTEE REPORTS