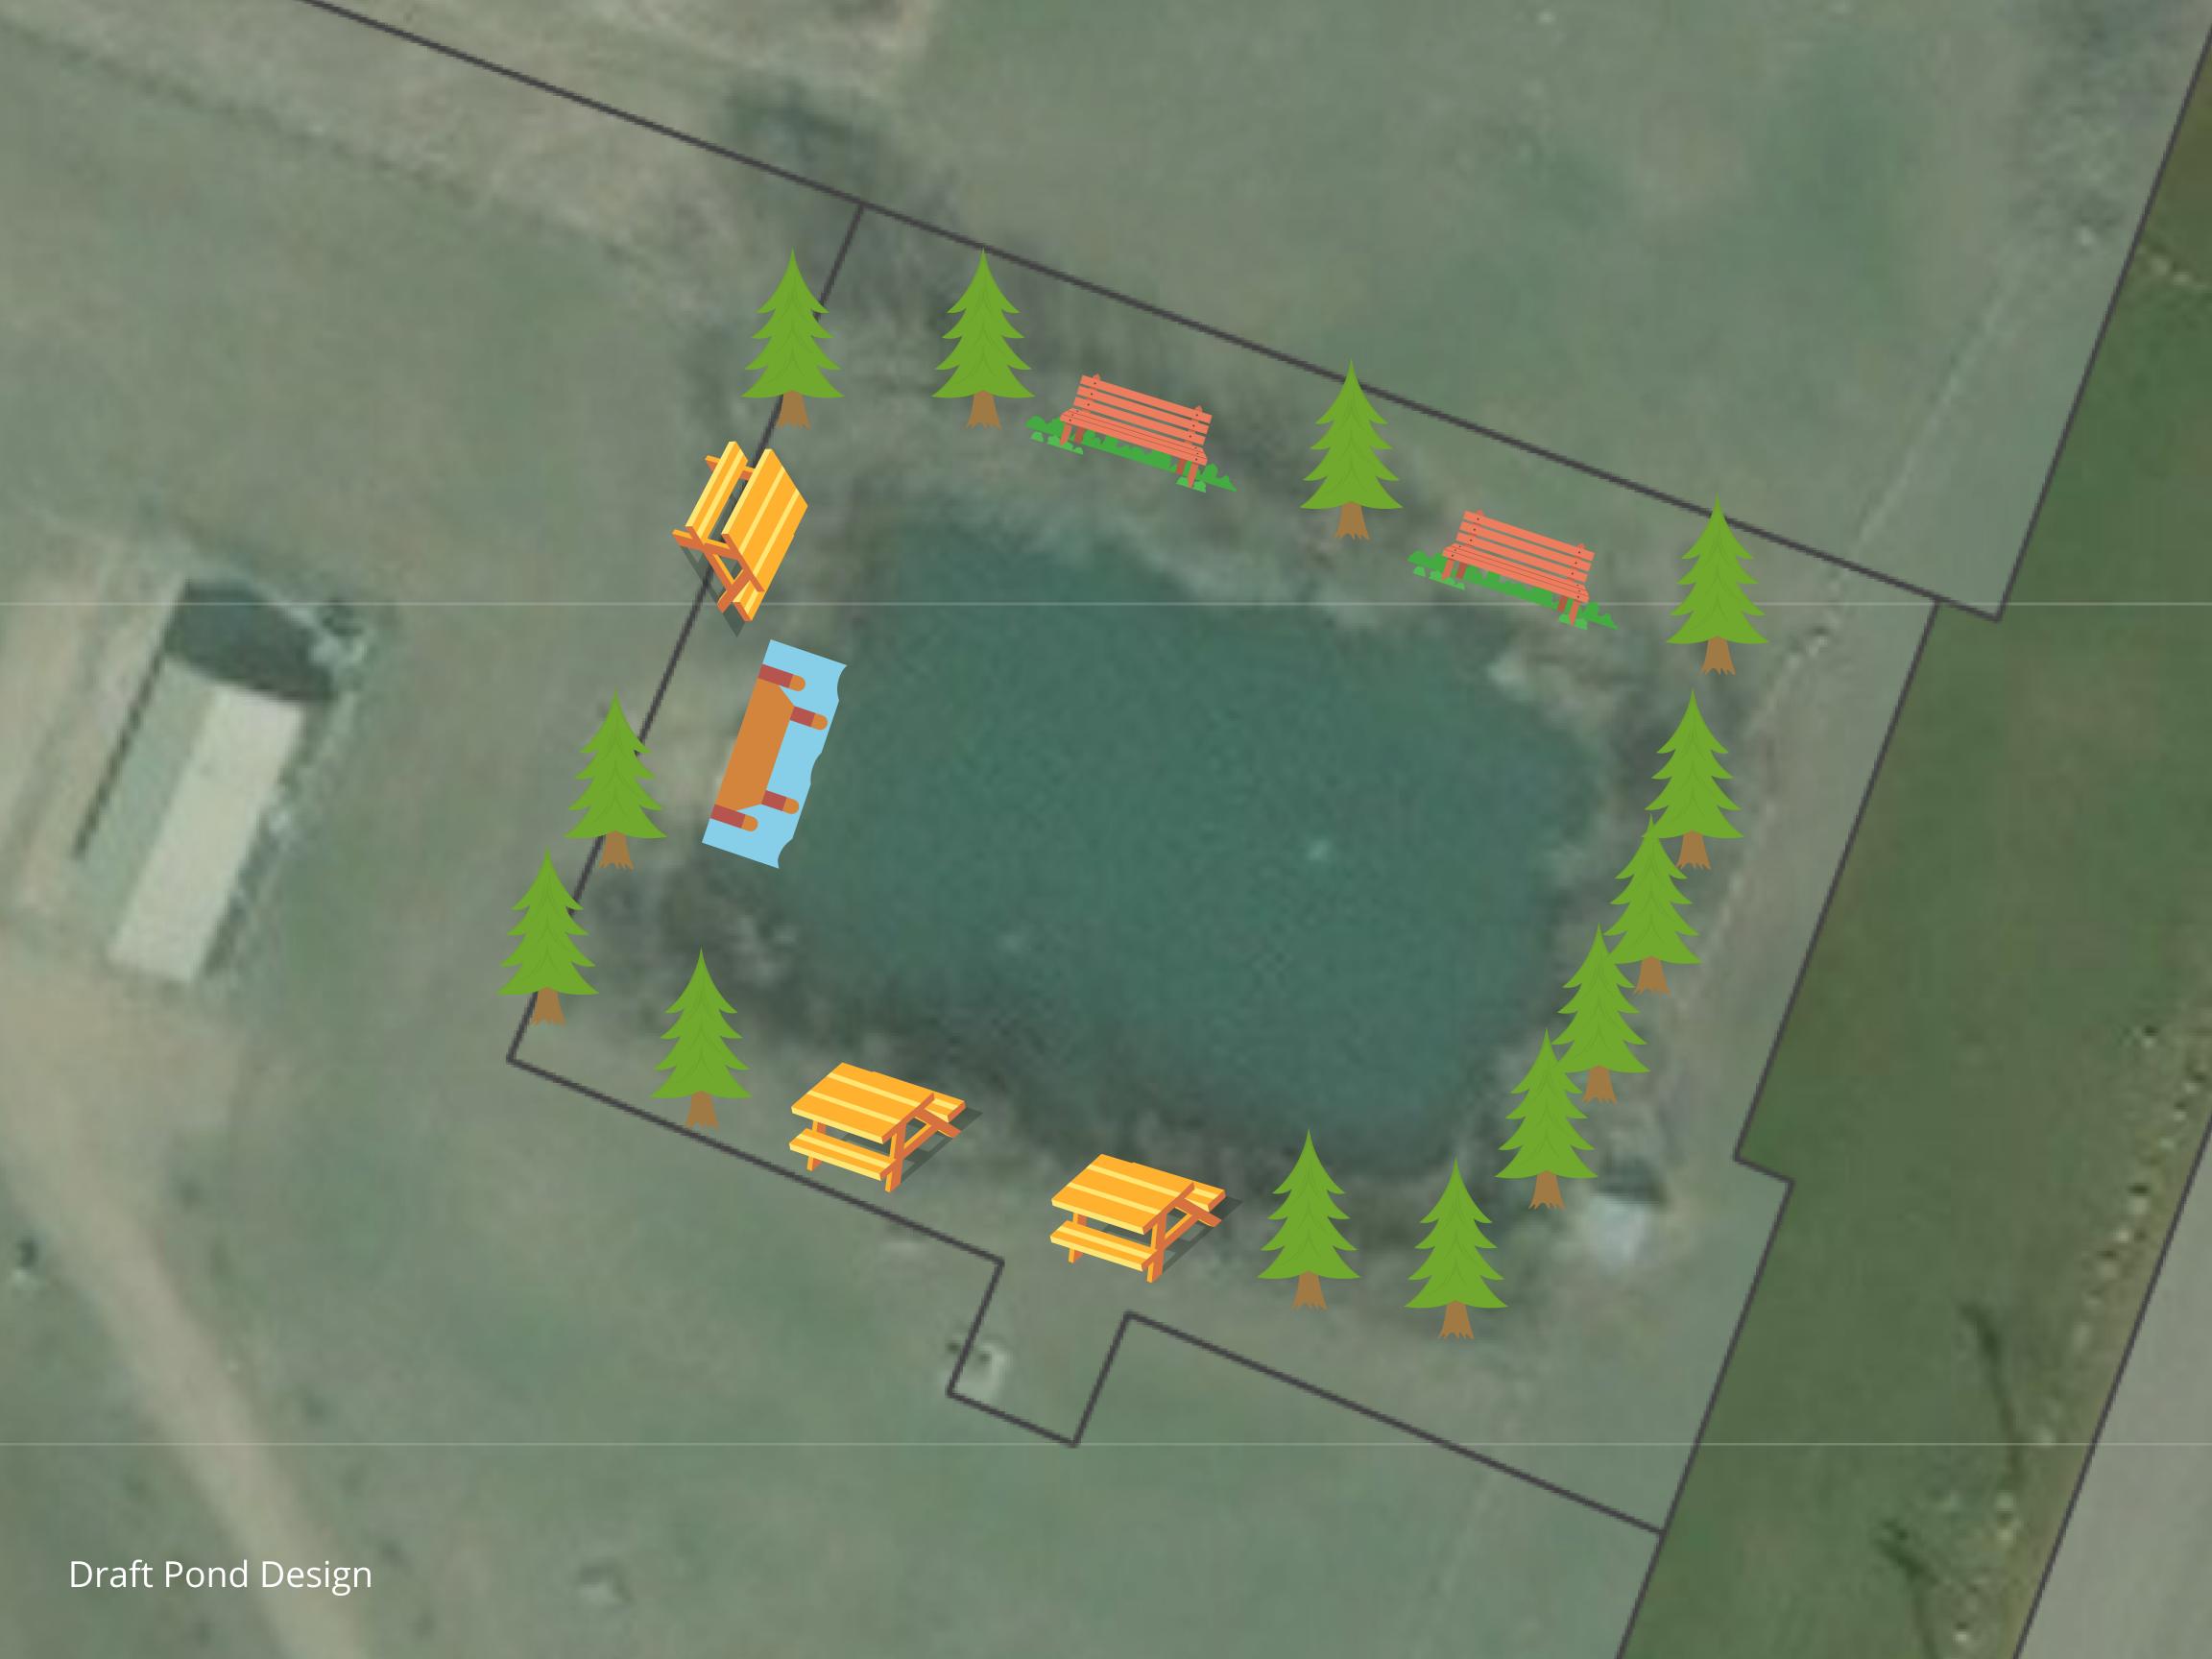

# **Town of Gibbons Echo Glen Pond Enhancement Project**

Please be advised that the Town of Gibbons has partnered with the **Alberta Conservation Association** (ACA) through a grant to enhance the Echo Glen Park Fishpond structure for wildlife, plant life, & anglers.

#### Why:

- Echo Glen Fishpond has not been cleaned out or had any enhancements to its structure in over 20 years and requires structural maintenance of the area to ensure a healthy environment for fish and wildlife populations. A large amount of organic material and silt had built up in the pond contributing to an unhealthy environment for the annually stocked trout and the surrounding habitat.
- A liner will prevent the excess water loss that has been of concern and create a barrier from any chemicals or outside contaminants from entering the water.
- > Tree removal to allow for anchoring and protection of the new liner. This will also provide anglers and other visitors of all ages safe and accessible entranceways to use and enjoy the pond while creating a clear line of vision for safety around the water.
- > Beautification will include new trees and seating areas that will be placed in strategic locations to allow for anglers and visitors of all ages accessible, safe, and shaded area to access and enjoy the pond.
- > To allow for the continuation of annual fish stocking by providing and stable habitat for fish, plants, and wildlife.

#### What:

- Excavation of pond and surrounding area, which includes some tree removal.
- Pump and drain pond water.
- Install underlay and liner.
- > Re-fill pond with water.
- Beautification of surrounding area.

#### Where:

Echo Glen Park (Corner of 52<sup>nd</sup> St. and 50 Ave.)