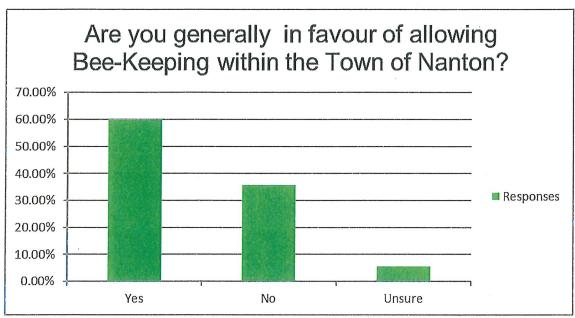

permitted in Nanton. This will cause grief between neighbors and seems to be a waste of councils time and \$ - not to mention the future impact on peace officers time and resources."

"This isn't okotoks. Its a small town in the middle of nowhere. I'm surprised there isn't chickens. All the potential rules are off putting and i think only allowing certain people, at certain locations is discriminatory. I'm not sure the town will award licenses fairly without favoritism and allowing neighbours to decide your land use is so invasive and creepy. I don't even talk to my neighbours, and now i would need their approval? And fees are prohibitive, it already costs to maintain chickens. So now only if your rich enough you can be part of the chicken club elite?"

#### **URBAN BEE SURVEY RESULTS**



Answered: 162



In contrast to the Urban Chicken survey, safety was the predominant concern of the respondents who had any (62). Reasons for this related to stings, allergies and swarming. One respondent made the point that bees themselves could be at risk from the use of cosmetic pesticides within urban limits.



Answered: 154

These responses indicated that 60 per cent of the sample had no interest in keeping bees themselves regardless of views. Written comments did indicate some concerns with respect to enforcement and compliance around any bylaw.



As with the chicken survey, the respondents did not appear to have awareness of the relatively low frequency of licences in communities where such activities have been approved. Responses were similarly polarized between the lowest and