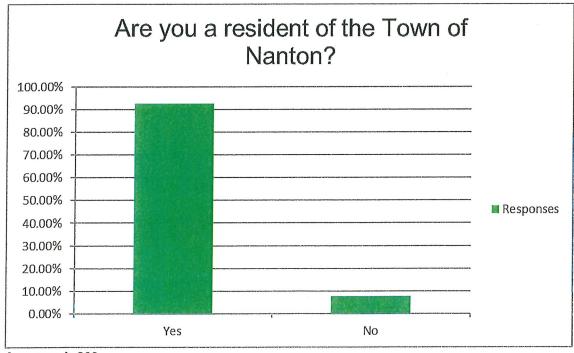

#### 10.2 🥒 URBAN HEN PROGRAM

Councillor Harris directed Administration to research information to be brought back to the next council Meeting regarding implementing an Urban Hen Program.

| g |        |                | <br> |
|---|--------|----------------|------|
| 1 | 23.166 | MOTION CARRIED |      |