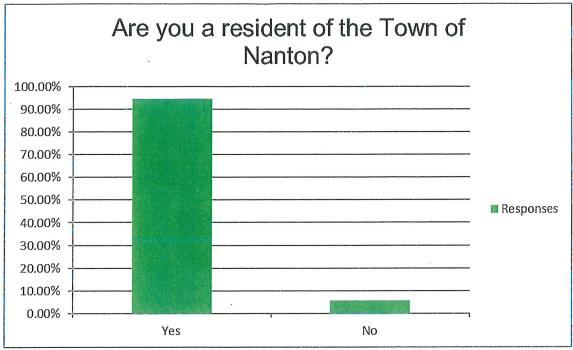

here would be reasonable support for a lot size restriction of some description.



As with the urban chicken survey, there is solid support for public comment opportunities ahead of licence approvals.



Answered: 146

Interestingly, there was reasonable support for response opportunities being offered to neighbouring properties in the MD of Willow Creek.



While there is a degree of polarization in these responses, it is not as strong as in the urban chicken survey, revealing some degree of consensus that the smallest lots in the community may not be viewed as suitable for urban bees.



Answered: 142

Twelve (12) respondents indicated that they would definitely plan to keep bees, a further twenty six (26) would consider it. About 30% of the sample (43) remained opposed to Urban Bees.



Most respondents were from the Town.

#### Comments

24% of the sample (34) left a comment. Comments that went beyond either basic support or opposition are listed here, as well as shorter answers that introduced a specific concern or issue.

Please keep the bees and chickens out of town. They do not belong here. Chickens will stink if not kept clean,inviting coyotes to town and how can a person control bees and make then stay in a hive? How will they get the pollen from the flowers? Besides that there several of us allergic to bee stings.

I am sure this is a minority of residents asking for this so are the majority being ignored. This survey should be inclosed in the unity bill and we should have a plebiscite.

Please consider the residents of your town who have no say if their neighbo