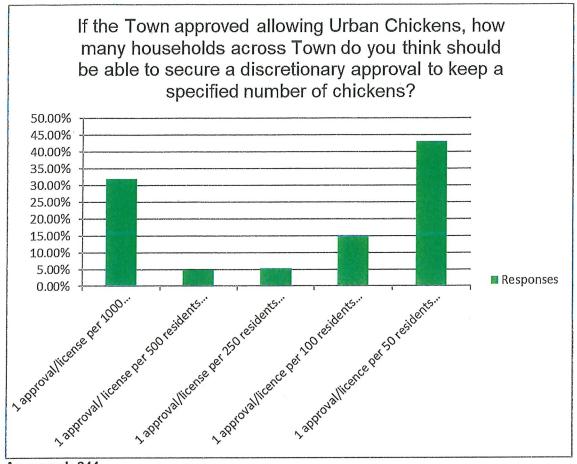

#### 10.2 🥒 URBAN HEN PROGRAM

Councillor Harris directed Administration to research information to be brought back to the next council Meeting regarding implementing an Urban Hen Program.

| g |        |                | <br> |
|---|--------|----------------|------|
| 1 | 23.166 | MOTION CARRIED |      |