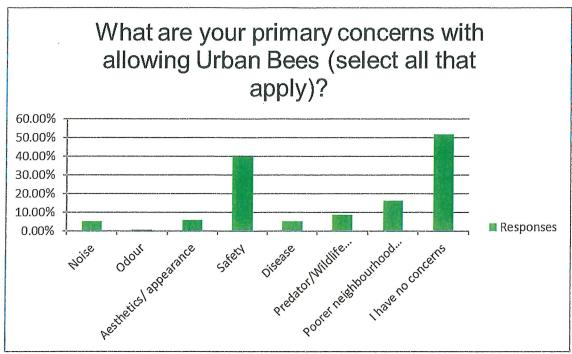

ton. This will cause grief between neighbors and seems to be a waste of councils time and \$ - not to mention the future impact on peace officers time and resources."

"This isn't okotoks. Its a small town in the middle of nowhere. I'm surprised there isn't chickens. All the potential rules are off putting and i think only allowing certain people, at certain locations is discriminatory. I'm not sure the town will award licenses fairly without favoritism and allowing neighbours to decide your land use is so invasive and creepy. I don't even talk to my neighbours, and now i would need their approval? And fees are prohibitive, it already costs to maintain chickens. So now only if your rich enough you can be part of the chicken club elite?"

#### **URBAN BEE SURVEY RESULTS**



Answered: 162



In contrast to the Urban Chicken survey, safety was the predominant concern of the respondents who had any (62). Reasons for this related to stings, allergies and swarming. One respondent made the point that bees themselves could be at risk from the use of cosmetic pesticides within urban limits.



Answered: 154

These responses indicated that 60 per cent of the sample had no interest in keeping bees themselves regardless of views. Written comments did indicate some concerns with respect to enforcement and compliance around any bylaw.



As with the chicken survey, the respondents did not appear to have awareness of the relatively low frequency of licences in communities where such activities have been approved. Responses were similarly polarized between the lowest and highest frequenci