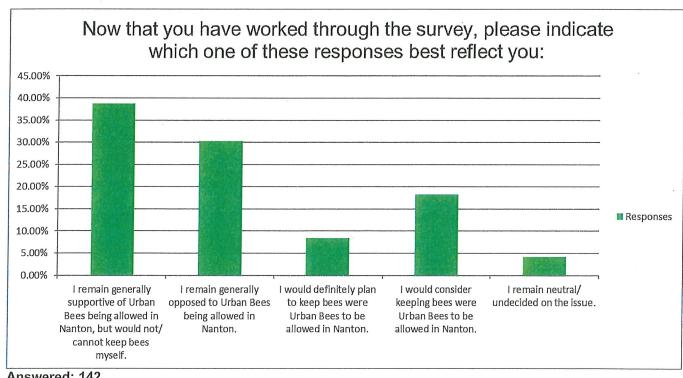

a question added upon reflection of the Urban Chicken survey. There would appear to be some indication that in the case of the very small number of people who might want to keep both bees and chickens, there would be reasonable support for a lot size restriction of some description.



As with the urban chicken survey, there is solid support for public comment opportunities ahead of licence approvals.



Answered: 146

Interestingly, there was reasonable support for response opportunities being offered to neighbouring properties in the MD of Willow Creek.



While there is a degree of polarization in these responses, it is not as strong as in the urban chicken survey, revealing some degree of consensus that the smallest lots in the community may not be viewed as suitable for urban bees.



Answered: 142

Twelve (12) respondents indicated that they would definitely plan to keep bees, a further twenty six (26) would consider it. About 30% of the sample (43) remained opposed to Urban Bees.



Most respondents were from the Town.

#### Comments

24% of the sample (34) left a comment. Comments that went beyond either basic support or opposition are listed here, as well as shorter answers that introduced a specific concern or issue.

Please keep the bees and chickens out of town. They do not belong here. Chickens will stink if not kept clean,inviting coyotes to town and how can a person control bees and make then stay in a hive? How will they get the pollen from the flowers? Besides that there several of us allergic to bee stings.

I am sure this is a minority of residents askin