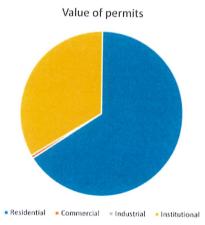

|  |

Filter: All Permits with: All of (Municipality Name = "GIBBONS", Permit Issue Date on or after 01-Jan-2023, Permit Issue Date on or before 31-Dec-2023)

#### YEAR TO YEAR COMPARISON Year Number of Permits Value of Permits 2018 34 2019 23 \$288,500.00 2020 31 \$1,888,000.00 2021 40 \$4,308,127.50 2022 17 \$15,484,623.00 2023 19 \$1,425,605.00



#### 2023 Year to Date Development Permit Totals

| Permit Type   | Number of Permits | Value of permits |
|---------------|-------------------|------------------|
| Residential   | 14                | \$936,305.00     |
| Commercial    | 3                 | \$8,300.00       |
| Industrial    | 1                 | \$0.00           |
| Institutional | 3                 | \$481,000.00     |



Residential Commercial Industrial Institutional