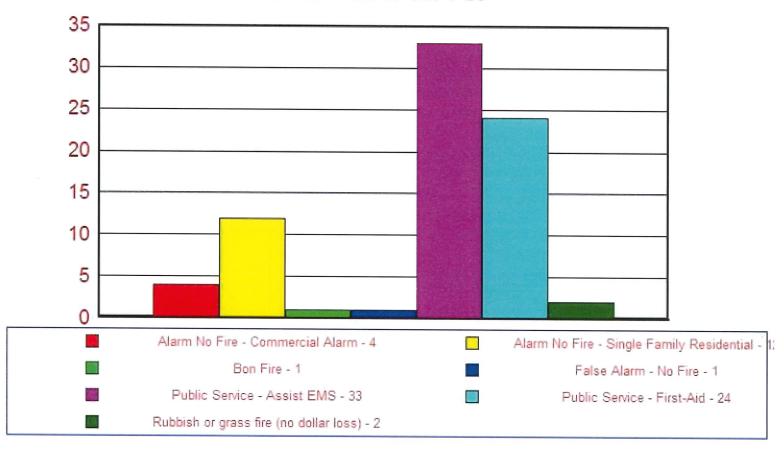

is currently at 23

SUCCESS OCCURS WHEN OPPORTUNITY MEETS
PREPARATION



# **Project Updates**

# EV Charging Stations

- Concrete work is complete
- Installation is expected to begin soon

# **Heartland Station**

 Phase 1 has started including underground work.

# **Memorial Park**

 Lighting in Memorial Park has now been installed.

# Cottages Subdivision

- Currentlyhave 9 lots reserved
- Currently preparing Tender for Infrastructure Servicing

# Retrofit Arena/Curling Rink/GCC

Currently working on deficiencies

#### The Town of Gibbons



#### **Scheduled Meetings & Workshops**

- Vacation July 31 August 4
- Meeting with Jacob Hanlon Food Cycle Science

   Strathcona Mayor's Golf Tournament

\*Please note subject to change on short notice.

Totals by Type From Jan 1 23 to Jul 1 23



Totals by Type From Jan 1 23 to Jul 1 23



#### **2023 Gibbons Issued Permits**

|                     | Building Permit |                            |                                          |                 | Electrical Per             | mit