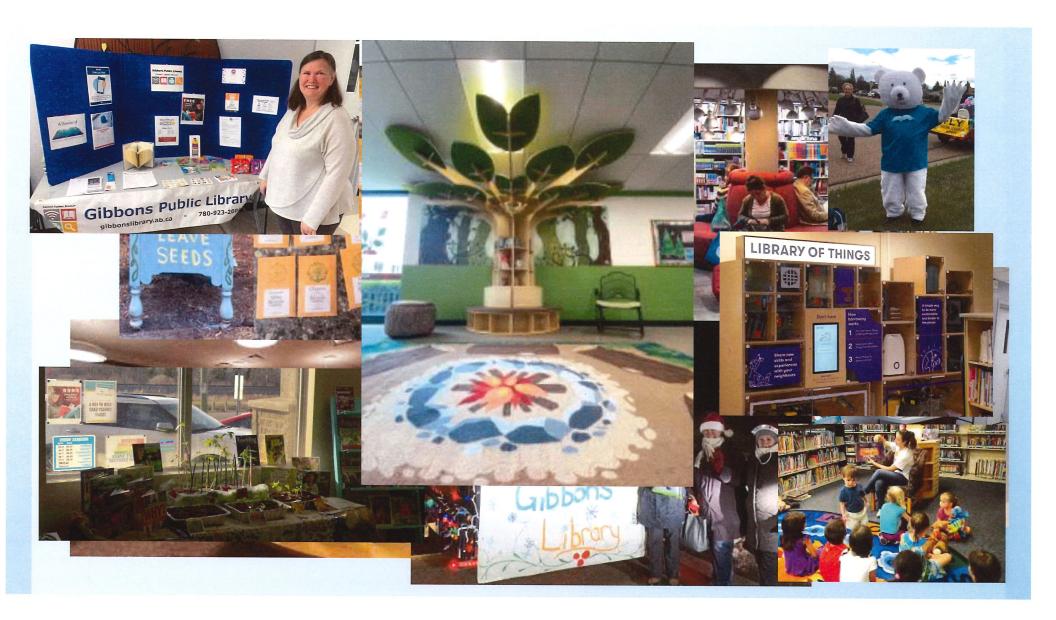

#### 13.0 COMMITTEE REPORTS

Councillor Berry attended:

- Neighbour Day BBQ
- Gibbons Library Board Meeting
- Homeland Housing Board Meeting

Councillor Harris had nothing to report.