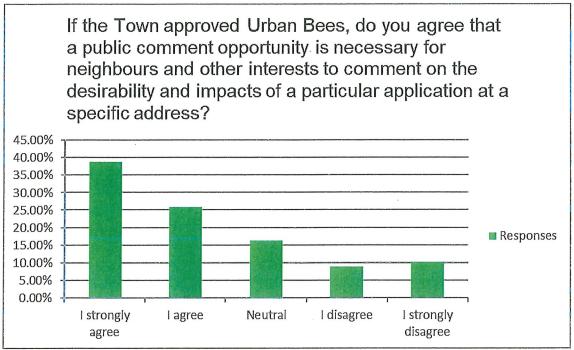

#### 10.2 🥒 URBAN HEN PROGRAM

Councillor Harris directed Administration to research information to be brought back to the next council Meeting regarding implementing an Urban Hen Program.

| g |        |                | <br> |
|---|--------|----------------|------|
| 1 | 23.166 | MOTION CARRIED |      |