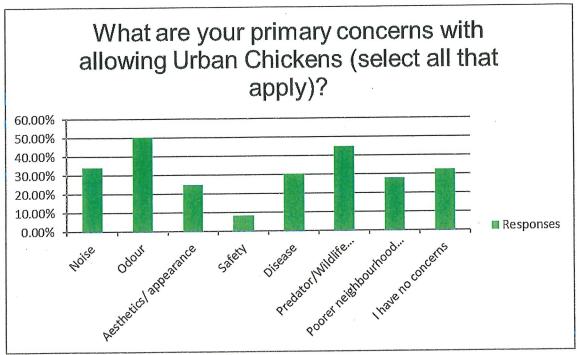

#### 10.2 🥒 URBAN HEN PROGRAM

Councillor Harris directed Administration to research information to be brought back to the next council Meeting regarding implementing an Urban Hen Program.

| g |        |                | <br> |
|---|--------|----------------|------|
| 1 | 23.166 | MOTION CARRIED |      |