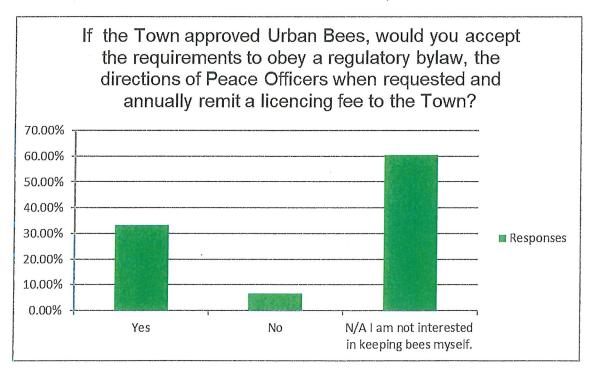

utting and i think only allowing certain people, at certain locations is discriminatory. I'm not sure the town will award licenses fairly without favoritism and allowing neighbours to decide your land use is so invasive and creepy. I don't even talk to my neighbours, and now i would need their approval? And fees are prohibitive, it already costs to maintain chickens. So now only if your rich enough you can be part of the chicken club elite?"

#### **URBAN BEE SURVEY RESULTS**



Answered: 162



In contrast to the Urban Chicken survey, safety was the predominant concern of the respondents who had any (62). Reasons for this related to stings, allergies and swarming. One respondent made the point that bees themselves could be at risk from the use of cosmetic pesticides within urban limits.



Answered: 154

These responses indicated that 60 per cent of the sample had no interest in keeping bees themselves regardless of views. Written comments did indicate some concerns with respect to enforcement and compliance around any bylaw.



As with the chicken survey, the respondents did not appear to have awareness of the relatively low frequency of licences in communities where such activities have been approved. Responses were similarly polarized between the lowest and highest frequencies of licence.



There was little consensus on this question. "other' responses were largely oppositional '0' responses.



Answered: 149

This was a question added upon reflection of the Urban Chicken survey. There would appear to be some indication that in the case of the very small number of peop