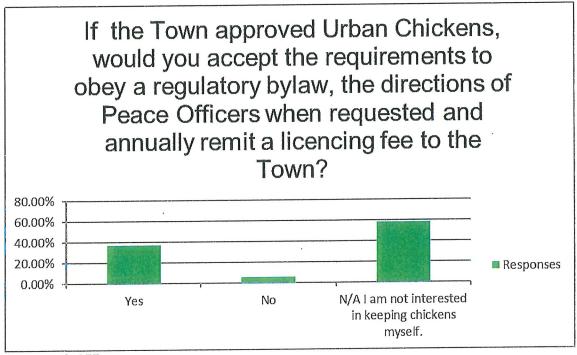

#### 10.2 🥒 URBAN HEN PROGRAM

Councillor Harris directed Administration to research information to be brought back to the next council Meeting regarding implementing an Urban Hen Program.

| g |        |                | <br> |
|---|--------|----------------|------|
| 1 | 23.166 | MOTION CARRIED |      |