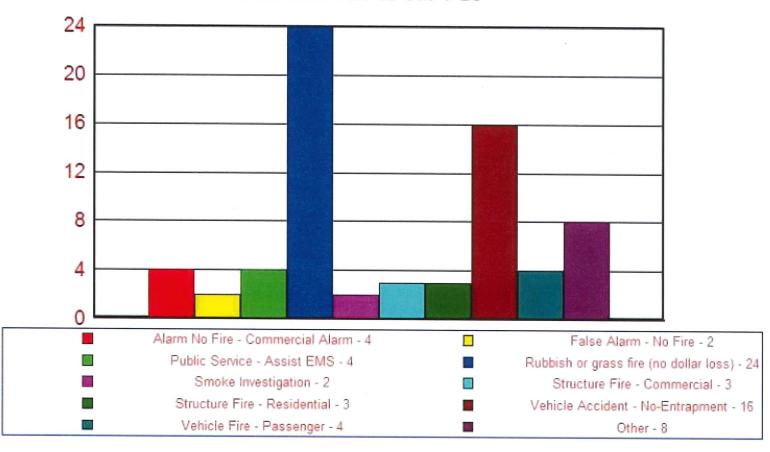

ORTUNITY MEETS
PREPARATION



# **Project Updates**

# EV Charging Stations

- Concrete work is complete
- Installation is expected to begin soon

# **Heartland Station**

 Phase 1 has started including underground work.

# **Memorial Park**

 Lighting in Memorial Park has now been installed.

# Cottages Subdivision

- Currentlyhave 9 lots reserved
- Currently preparing Tender for Infrastructure Servicing

# Retrofit Arena/Curling Rink/GCC

Currently working on deficiencies

#### The Town of Gibbons



#### **Scheduled Meetings & Workshops**

- Vacation July 31 August 4
- Meeting with Jacob Hanlon Food Cycle Science

   Strathcona Mayor's Golf Tournament

\*Please note subject to change on short notice.

Totals by Type From Jan 1 23 to Jul 1 23



Totals by Type From Jan 1 23 to Jul 1 23



#### **2023 Gibbons Issued Permits**

|                     | Building Permit |                            |                                          |                 | Electrical Per             | mit