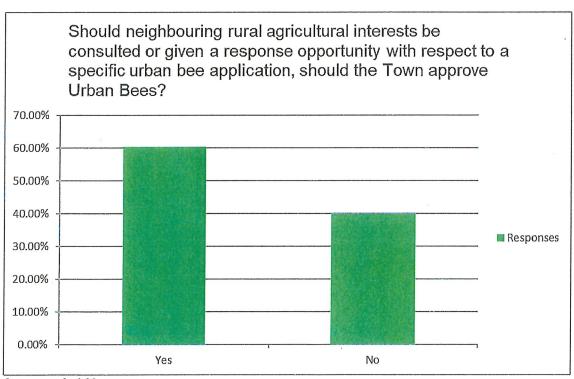

#### 10.2 🥒 URBAN HEN PROGRAM

Councillor Harris directed Administration to research information to be brought back to the next council Meeting regarding implementing an Urban Hen Program.

| g |        |                | <br> |
|---|--------|----------------|------|
| 1 | 23.166 | MOTION CARRIED |      |