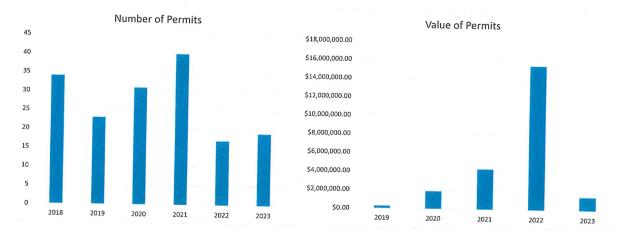

|  |

Filter: All Permits with: All of (Municipality Name = "GIBBONS", Permit Issue Date on or after 01-Jan-2023, Permit Issue Date on or before 31-Dec-2023)

#### YEAR TO YEAR COMPARISON Year Number of Permits Value of Permits 2018 34 2019 23 \$288,500.00 2020 31 \$1,888,000.00 2021 40 \$4,308,127.50 2022 17 \$15,484,623.00 2023 19 \$1,425,605.00



#### 2023 Year to Date Development Permit Totals

| Permit Type   | Number of Permits | Value of permits |
|---------------|-------------------|------------------|
| Residential   | 14                | \$936,305.00     |
| Commercial    | 3                 | \$8,300.00       |
| Industrial    | 1                 | \$0.00           |
| Institutional | 3                 | \$481,000.00     |



Residential Commercial Industrial Institutional