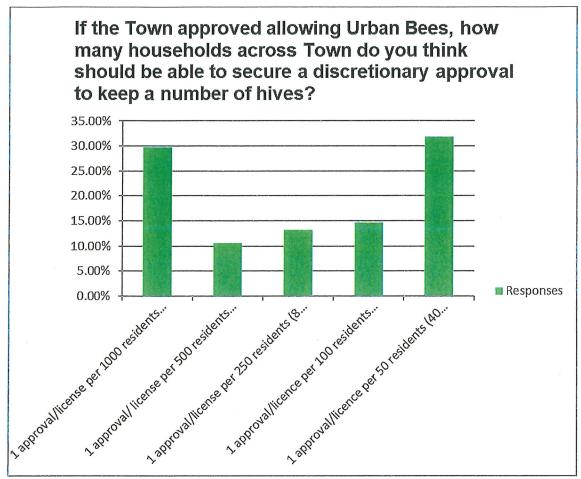

talk to my neighbours, and now i would need their approval? And fees are prohibitive, it already costs to maintain chickens. So now only if your rich enough you can be part of the chicken club elite?"

#### **URBAN BEE SURVEY RESULTS**



Answered: 162



In contrast to the Urban Chicken survey, safety was the predominant concern of the respondents who had any (62). Reasons for this related to stings, allergies and swarming. One respondent made the point that bees themselves could be at risk from the use of cosmetic pesticides within urban limits.



Answered: 154

These responses indicated that 60 per cent of the sample had no interest in keeping bees themselves regardless of views. Written comments did indicate some concerns with respect to enforcement and compliance around any bylaw.



As with the chicken survey, the respondents did not appear to have awareness of the relatively low frequency of licences in communities where such activities have been approved. Responses were similarly polarized between the lowest and highest frequencies of licence.



There was little consensus on this question. "other' responses were largely oppositional '0' responses.



Answered: 149

This was a question added upon reflection of the Urban Chicken survey. There would appear to be some indication that in the case of the very small number of people who might want to keep both bees and chickens, there would be reasonable support for a lot size restriction of some description.



As with the urban chicken survey, there is solid support for public comment opportunities ahead of licence ap