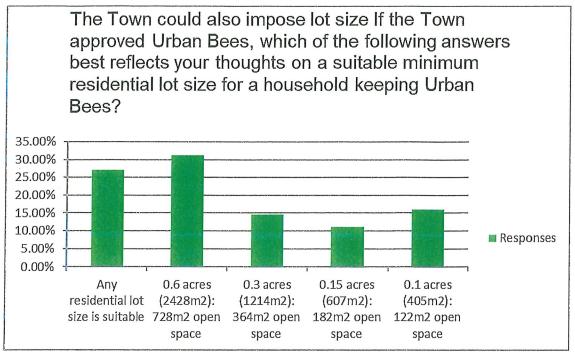

en approved. Responses were similarly polarized between the lowest and highest frequencies of licence.



There was little consensus on this question. "other' responses were largely oppositional '0' responses.



Answered: 149

This was a question added upon reflection of the Urban Chicken survey. There would appear to be some indication that in the case of the very small number of people who might want to keep both bees and chickens, there would be reasonable support for a lot size restriction of some description.



As with the urban chicken survey, there is solid support for public comment opportunities ahead of licence approvals.



Answered: 146

Interestingly, there was reasonable support for response opportunities being offered to neighbouring properties in the MD of Willow Creek.



While there is a degree of polarization in these responses, it is not as strong as in the urban chicken survey, revealing some degree of consensus that the smallest lots in the community may not be viewed as suitable for urban bees.



Answered: 142

Twelve (12) respondents indicated that they would definitely plan to keep bees, a further twenty six (26) would consider it. About 30% of the sample (43) remained opposed to Urban Bees.



Most respondents were from the Town.

#### Comments

24% of the sample (34) left a comment. Comments that went beyond either basic support or opposition are listed here, as well as shorter answers that introduced a specific concern or issue.

Please keep the bees and chickens out of town. They do not belong here. Chickens will stink if not kept clean,invit